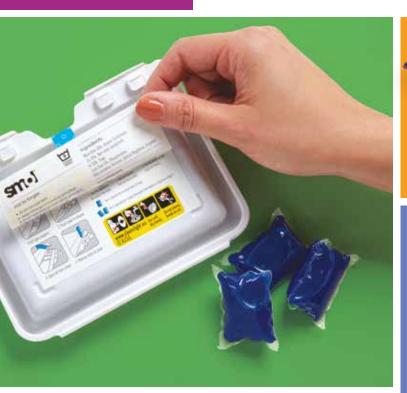

#### **Sectors**

Reseal-it® is used across a wide range of sectors including:

- Biscuits
- Bakery
- Sliced and Fresh Meats
- Cheese
- Prepared Fruit
- Savoury Snacks
- Confectionery
- Medical Devices
- Specialist Wet Wipes

#### **Flow Wrap**

Suitable for a wide range of food products including bakery products, nuts and seeds, confectionery and cookies as well as other items such as medical devices and feminine hygiene.