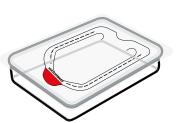

Reseal-it® packaging provides the customer with an easily opened pack, which can be re-closed to preserve product freshness and reduce food waste. This is achieved by a patented label system combined with a precision cutting system.

#### In-line

A Reseal-it® machine applying Reseal-it® labels to your film directly on to your packaging line.

Our units can be either retro-fitted on existing production lines or integrated on new machine installations by us or by our partner Fuji.

#### **Pre-applied**

This solution avoids the complexity and cost of additional machinery. The label and the Resealit® function is applied by us or one of our partners on 'ready-to-run' film reels.