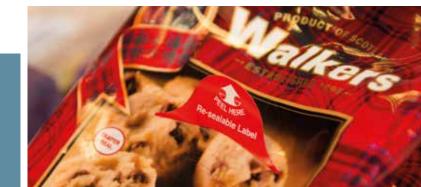

Reseal-it® packaging provides the customer with an easily opened pack, which can be re-closed to preserve product freshness and reduce food waste. This is achieved by a patented label system combined with a precision cutting system.

#### **Sectors**

Reseal-it® is used across a wide range of sectors including:

- Biscuits
- Bakery
- Sliced and Fresh Meats
- Cheese
- Prepared Fruit
- Savoury Snacks
- Confectionery
- Medical Devices
- Specialist Wet Wipes