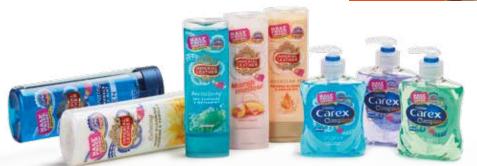

#### Sectors we supply include:

- Health and Beauty
- · Household Goods
- Food
- Beverages
- Pharmaceuticals

### Self-adhesive

You need a self-adhesive labels supplier that responds quickly and effectively to changes in design and quantity without compromising quality or price, that's exactly what you'll get from us.