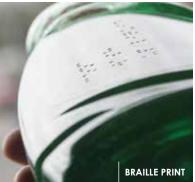

#### **Printing Capability**

We understand the wide range of labels that our customers require.

We have the capabilities to offer the following print processes:

- UV Flexo
- Digital
- Screen Print
- Die Cutting
- Varnish
- Foiling
- Peel and Read Coupons
- Lamination
- Braille Print
- Embossing
- Print on Adhesive/Reverse