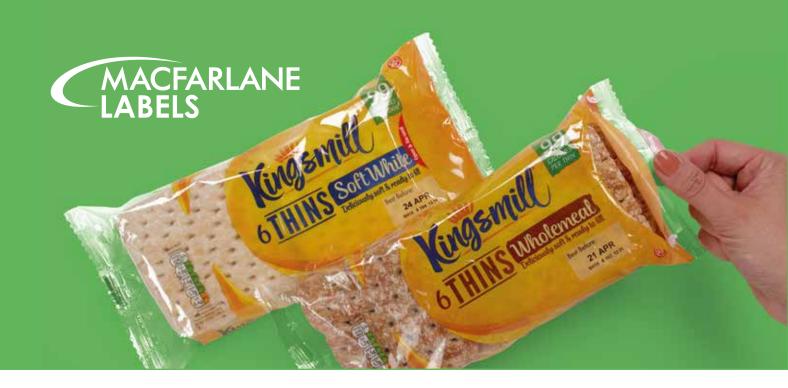

Reseal-it® packaging provides the customer with an easily opened pack, which can be re-closed to preserve product freshness and reduce food waste. This is achieved by a patented label system combined with a precision cutting system.

#### **Benefits**

- Ease of use for the consumer
- Products are kept fresher for longer
- Reduction of packaging and food waste
- Retention of brand integrity
- Tamper evidence