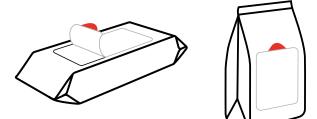

Reseal-it® packaging provides the customer with an easily opened pack, which can be re-closed to preserve product freshness and reduce food waste. This is achieved by a patented label system combined with a precision cutting system.

#### **Benefits**

- Ease of use for the consumer
- Products are kept fresher for longer
- Reduction of packaging and food waste
- Retention of brand integrity
- Tamper evidence